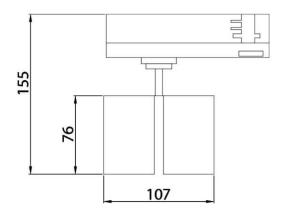

## **Scheme**

| Product                     |               |
|-----------------------------|---------------|
| Real power (W)              | 2x10          |
| Real luminous flux (Lm)     | 1800          |
| Luminous efficiency (Lm/W)  | 90            |
| Beam angle (º)              | 15º           |
| Life time (h)               | 50000h L80B10 |
| IP                          | 20            |
| Electrical class insulation | Class II      |
| Operating temperature       | 15            |
| Colour                      | Black         |
| Chip Brand                  | Philip        |
| Control gear included       | yes           |
| Control gear                | ON-OFF        |
| Colour temperature (K)      | 3000          |
| Colour consistency (SDCM)   | SDCM<3        |
| CRI                         | 90            |