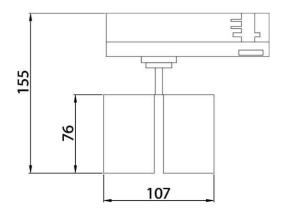

## **Scheme**

| Product                     |               |
|-----------------------------|---------------|
| Real power (W)              | 2x10          |
| Real luminous flux (Lm)     | 1800          |
| Luminous efficiency (Lm/W)  | 90            |
| Beam angle (º)              | 15º           |
| Life time (h)               | 50000h L80B10 |
| IP                          | 20            |
| Electrical class insulation | Class II      |
| Operating temperature       | 15            |
| Colour                      | Black         |
| Chip Brand                  | Philip        |
| Control gear included       | yes           |
| Control gear                | DALI          |
| Colour temperature (K)      | 3000          |
| Colour consistency (SDCM)   | SDCM<3        |
| CRI                         | 90            |