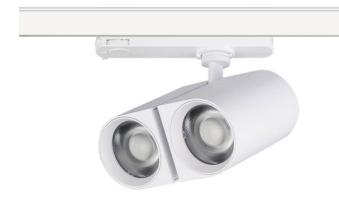

## **GAP D**

Lavov tracklight from the family GAP D with a power of 2x10Wand a optic distribution  $15^{\ensuremath{\text{0}}}$  . With a total lumen output of 1800lm and an efficiency of 90 Im/W. Manufactured in Die Cast Aluminum and finished in Black colour. DALI driver.