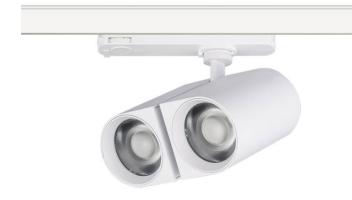

## **GAP D-Smart**

Lavov tracklight from the family GAP D-Smart with a power of 2x10W and a optic distribution  $15^{\underline{\text{o}}}$  . With a total lumen output of 1800lm and an efficiency of 100lm/W. Manufactured in Die Cast Aluminum and finished in White colour. Dimable Casambi ready driver.