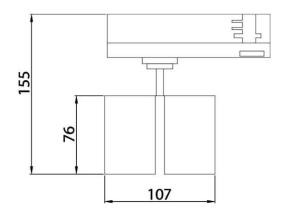

## **GAP D-Smart**

Lavov tracklight from the family GAP D-Smart with a power of 2x10W and a optic distribution  $15^{\underline{\text{o}}}$  . With a total lumen output of 1800lm and an efficiency of 100lm/W. Manufactured in Die Cast Aluminum and finished in White colour. Dimable Casambi ready driver.

## **Scheme**

| Product                     |                       |
|-----------------------------|-----------------------|
| Real power (W)              | 2x10                  |
| Real luminous flux (Lm)     | 1800                  |
| Luminous efficiency (Lm/W)  | 100                   |
| Beam angle (º)              | 15º                   |
| Life time (h)               | 50000h L80B10         |
| IP                          | 20                    |
| Electrical class insulation | Class II              |
| Operating temperature       | 15                    |
| Colour                      | White                 |
| Chip Brand                  | Philip                |
| Control gear included       | yes                   |
| Control gear                | Dimable Casambi ready |
| Colour temperature (K)      | 3000                  |
| Colour consistency (SDCM)   | SDCM<3                |
| CRI                         | 90                    |