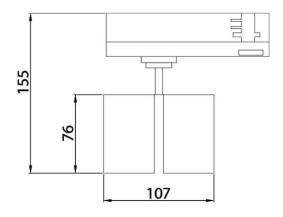

## **Scheme**

| Product                     |                       |
|-----------------------------|-----------------------|
| Real power (W)              | 2x10                  |
| Real luminous flux (Lm)     | 1800                  |
| Luminous efficiency (Lm/W)  | 100                   |
| Beam angle (º)              | 15º                   |
| Life time (h)               | 50000h L80B10         |
| IP                          | 20                    |
| Electrical class insulation | Class II              |
| Operating temperature       | 15                    |
| Colour                      | Black                 |
| Chip Brand                  | Philip                |
| Control gear included       | yes                   |
| Control gear                | Dimable Casambi ready |
| Colour temperature (K)      | 3000                  |
| Colour consistency (SDCM)   | SDCM<3                |
| CRI                         | 90                    |