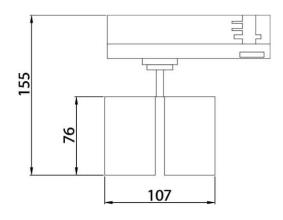

## **Scheme**

| Product                     |               |
|-----------------------------|---------------|
| Real power (W)              | 2x10          |
| Real luminous flux (Lm)     | 1800          |
| Luminous efficiency (Lm/W)  | 90            |
| Beam angle (º)              | 24º           |
| Life time (h)               | 50000h L80B10 |
| IP                          | 20            |
| Electrical class insulation | Class II      |
| Operating temperature       | 15            |
| Colour                      | White         |
| Chip Brand                  | Philip        |
| Control gear included       | yes           |
| Control gear                | ON-OFF        |
| Colour temperature (K)      | 3000          |
| Colour consistency (SDCM)   | SDCM<3        |
| CRI                         | 90            |