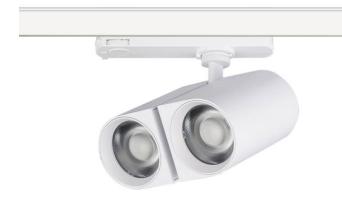

## **GAP D**

Lavov tracklight from the family GAP D with a power of 2x10Wand a optic distribution  $24^{\ensuremath{\text{0}}}$  . With a total lumen output of  $1800\mbox{lm}$ and an efficiency of 90lm/W. Manufactured in Die Cast Aluminum and finished in White colour. ON-OFF driver.