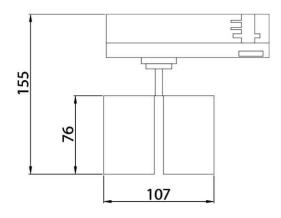

## **Scheme**

| Product                     |               |
|-----------------------------|---------------|
| Real power (W)              | 2x10          |
| Real luminous flux (Lm)     | 1800          |
| Luminous efficiency (Lm/W)  | 90            |
| Beam angle (º)              | 24º           |
| Life time (h)               | 50000h L80B10 |
| IP                          | 20            |
| Electrical class insulation | Class II      |
| Operating temperature       | 15            |
| Colour                      | Black         |
| Chip Brand                  | Philip        |
| Control gear included       | yes           |
| Control gear                | ON-OFF        |
| Colour temperature (K)      | 3000          |
| Colour consistency (SDCM)   | SDCM<3        |
| CRI                         | 90            |