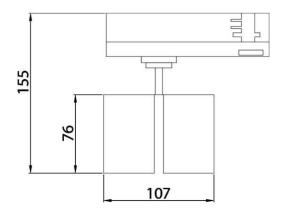

## **GAP D-Smart**

Lavov tracklight from the family GAP D-Smart with a power of 2x10W and a optic distribution  $24^{\underline{\text{o}}}$  . With a total lumen output of 1800lm and an efficiency of 100lm/W. Manufactured in Die Cast Aluminum and finished in Black colour. Dimable Casambi ready driver.

## **Scheme**

| Product                     |                       |
|-----------------------------|-----------------------|
| Real power (W)              | 2x10                  |
| Real luminous flux (Lm)     | 1800                  |
| Luminous efficiency (Lm/W)  | 100                   |
| Beam angle (º)              | 24º                   |
| Life time (h)               | 50000h L80B10         |
| IP                          | 20                    |
| Electrical class insulation | Class II              |
| Operating temperature       | 15                    |
| Colour                      | Black                 |
| Chip Brand                  | Philip                |
| Control gear included       | yes                   |
| Control gear                | Dimable Casambi ready |
| Colour temperature (K)      | 3000                  |
| Colour consistency (SDCM)   | SDCM<3                |
| CRI                         | 90                    |