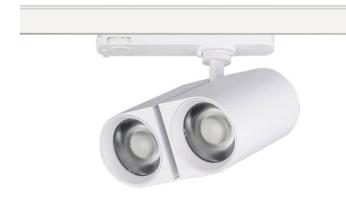

## **GAP D-Smart**

Lavov tracklight from the family GAP D-Smart with a power of 2x10W and a optic distribution  $24^{\underline{\text{o}}}$  . With a total lumen output of 1800lm and an efficiency of 100lm/W. Manufactured in Die Cast Aluminum and finished in Black colour. Dimable Casambi ready driver.