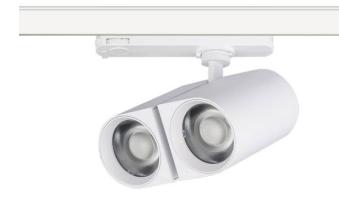

## **GAP D**

Lavov tracklight from the family GAP D with a power of 2x10Wand a optic distribution  $36^{\underline{o}}$  . With a total lumen output of 1800 lmand an efficiency of 90lm/W. Manufactured in Die Cast Aluminum and finished in Black colour. ON-OFF driver.