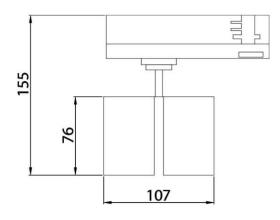

## **Scheme**

| Product                     |               |
|-----------------------------|---------------|
| Real power (W)              | 2x10          |
| Real luminous flux (Lm)     | 1800          |
| Luminous efficiency (Lm/W)  | 90            |
| Beam angle (º)              | 36º           |
| Life time (h)               | 50000h L80B12 |
| IP                          | 20            |
| Electrical class insulation | Class II      |
| Operating temperature       | 15            |
| Colour                      | Black         |
| Chip Brand                  | Philip        |
| Control gear included       | yes           |
| Control gear                | ON-OFF        |
| Colour temperature (K)      | 3000          |
| Colour consistency (SDCM)   | SDCM<3        |
| CRI                         | 90            |