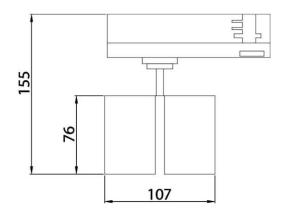

## **GAP D-Smart**

Lavov tracklight from the family GAP D-Smart with a power of 2x10W and a optic distribution  $36^{\underline{o}}$  . With a total lumen output of 1800lm and an efficiency of 100lm/W. Manufactured in Die Cast Aluminum and finished in White colour. Dimable Casambi ready driver.

## **Scheme**

| Product                     |                       |
|-----------------------------|-----------------------|
| Real power (W)              | 2x10                  |
| Real luminous flux (Lm)     | 1800                  |
| Luminous efficiency (Lm/W)  | 100                   |
| Beam angle (º)              | <b>36</b> º           |
| Life time (h)               | 50000h L80B11         |
| IP                          | 20                    |
| Electrical class insulation | Class II              |
| Operating temperature       | 15                    |
| Colour                      | White                 |
| Chip Brand                  | Philip                |
| Control gear included       | yes                   |
| Control gear                | Dimable Casambi ready |
| Colour temperature (K)      | 3000                  |
| Colour consistency (SDCM)   | SDCM<3                |
| CRI                         | 90                    |