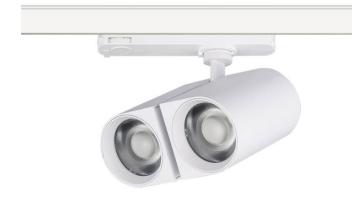

## **GAP D-Smart**

Lavov tracklight from the family GAP D-Smart with a power of 2x10W and a optic distribution  $36^{\underline{o}}$  . With a total lumen output of 1800lm and an efficiency of 100lm/W. Manufactured in Die Cast Aluminum and finished in White colour. Dimable Casambi ready driver.