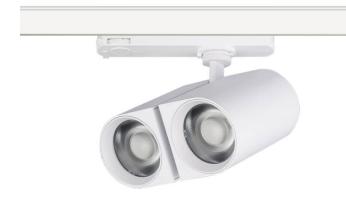

## **GAP D-Smart**

Lavov tracklight from the family GAP D-Smart with a power of 2x10W and a optic distribution  $36^{\underline{o}}$  . With a total lumen output of 1800lm and an efficiency of 100lm/W. Manufactured in Die Cast Aluminum and finished in Black colour. Dimable Casambi ready driver.