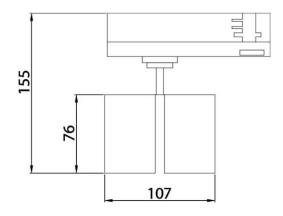

## **GAP D-Smart**

Lavov tracklight from the family GAP D-Smart with a power of 2x10W and a optic distribution  $36^{\underline{o}}$  . With a total lumen output of 1800lm and an efficiency of 100lm/W. Manufactured in Die Cast Aluminum and finished in Black colour. Dimable Casambi ready driver.

## **Scheme**

| Product                     |                       |
|-----------------------------|-----------------------|
| Real power (W)              | 2x10                  |
| Real luminous flux (Lm)     | 1800                  |
| Luminous efficiency (Lm/W)  | 100                   |
| Beam angle (º)              | <b>36</b> º           |
| Life time (h)               | 50000h L80B12         |
| IP                          | 20                    |
| Electrical class insulation | Class II              |
| Operating temperature       | 15                    |
| Colour                      | Black                 |
| Chip Brand                  | Philip                |
| Control gear included       | yes                   |
| Control gear                | Dimable Casambi ready |
| Colour temperature (K)      | 3000                  |
| Colour consistency (SDCM)   | SDCM<3                |
| CRI                         | 90                    |