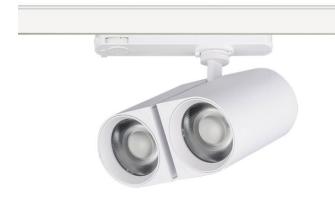

## **GAP D**

Lavov tracklight from the family GAP D with a power of 2x10Wand a optic distribution  $15^{\ensuremath{\text{0}}}$  . With a total lumen output of  $1800\mbox{lm}$ and an efficiency of 90lmW. CCT 4000K. Manufactured in Die Cast Aluminum and finished in Black colour. ON-OFF driver.