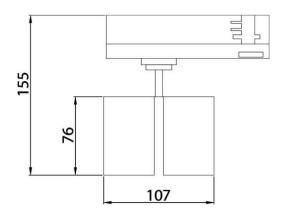

## **Scheme**

| Product                     |               |
|-----------------------------|---------------|
| Real power (W)              | 2x10          |
| Real luminous flux (Lm)     | 1800          |
| Luminous efficiency (Lm/W)  | 90            |
| Beam angle (º)              | 15º           |
| Life time (h)               | 50000h L80B10 |
| IP                          | 20            |
| Electrical class insulation | Class II      |
| Operating temperature       | 15            |
| Colour                      | Black         |
| Chip Brand                  | Philip        |
| Control gear included       | yes           |
| Control gear                | ON-OFF        |
| Colour temperature (K)      | 4000          |
| Colour consistency (SDCM)   | SDCM<3        |
| CRI                         | 90            |