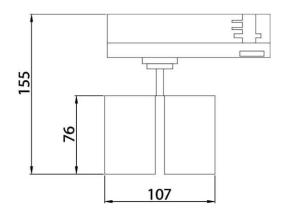

## **Scheme**

| Product                     |               |
|-----------------------------|---------------|
| Real power (W)              | 2x10          |
| Real luminous flux (Lm)     | 1800          |
| Luminous efficiency (Lm/W)  | 90            |
| Beam angle (º)              | 24º           |
| Life time (h)               | 50000h L80B10 |
| IP                          | 20            |
| Electrical class insulation | Class II      |
| Operating temperature       | 15            |
| Colour                      | Black         |
| Chip Brand                  | Philip        |
| Control gear included       | yes           |
| Control gear                | ON-OFF        |
| Colour temperature (K)      | 4000          |
| Colour consistency (SDCM)   | SDCM<3        |
| CRI                         | 90            |