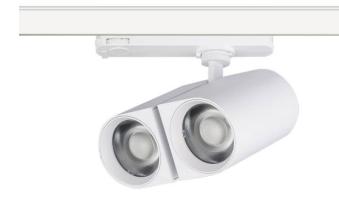

## **GAP D**

Lavov tracklight from the family GAP D with a power of 2x10Wand a optic distribution  $36^{\underline{o}}$  . With a total lumen output of 1800 lmand an efficiency of 90lmW. CCT 4000K. Manufactured in Die Cast Aluminum and finished in White colour. ON-OFF driver.