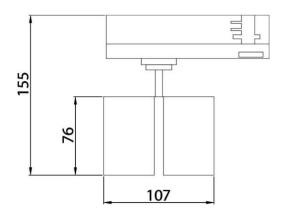

## **Scheme**

| Product                     |               |
|-----------------------------|---------------|
| Real power (W)              | 2x10          |
| Real luminous flux (Lm)     | 1800          |
| Luminous efficiency (Lm/W)  | 90            |
| Beam angle (º)              | 36º           |
| Life time (h)               | 50000h L80B11 |
| IP                          | 20            |
| Electrical class insulation | Class II      |
| Operating temperature       | 15            |
| Colour                      | White         |
| Chip Brand                  | Philip        |
| Control gear included       | yes           |
| Control gear                | ON-OFF        |
| Colour temperature (K)      | 4000          |
| Colour consistency (SDCM)   | SDCM<3        |
| CRI                         | 90            |