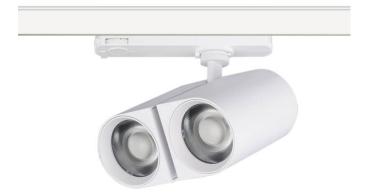

## GAP D-Smart

Lavov tracklight from the family GAP D-Smart with a power of 2x10W and a optic distribution 36<sup>o</sup>. With a total lumen output of 1800lm and an efficiency of 100lmW. CCT 4000K. Manufactured in Die Cast Aluminum and finished in Black colour. Dimable Casambi ready driver.