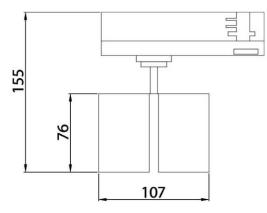

## Scheme

| Product                     |                       |
|-----------------------------|-----------------------|
| Real power (W)              | 2x10                  |
| Real luminous flux (Lm)     | 1800                  |
| Luminous efficiency (Lm/W)  | 100                   |
| Beam angle (º)              | 36º                   |
| Life time (h)               | 50000h L80B12         |
| IP                          | 20                    |
| Electrical class insulation | Class II              |
| Operating temperature       | 15                    |
| Colour                      | Black                 |
| Chip Brand                  | Philip                |
| Control gear included       | yes                   |
| Control gear                | Dimable Casambi ready |
| Colour temperature (K)      | 4000                  |
| Colour consistency (SDCM)   | SDCM<3                |
| CRI                         | 90                    |
|                             |                       |