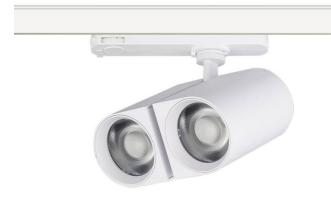

## **GAP D**

Lavov tracklight from the family GAP D with a power of 2x20Wand a optic distribution  $15^{\ensuremath{\text{0}}}$  . With a total lumen output of  $3600\ensuremath{\text{lm}}$ and an efficiency of 90 Im/W. Manufactured in Die Cast Aluminum and finished in White colour. ON-OFF driver.