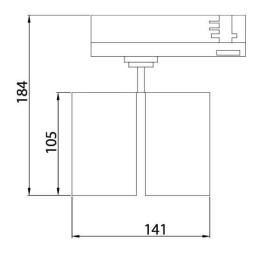

## **Scheme**

| Product                     |               |
|-----------------------------|---------------|
| Real power (W)              | 2x20          |
| Real luminous flux (Lm)     | 3600          |
| Luminous efficiency (Lm/W)  | 90            |
| Beam angle (º)              | 15º           |
| Life time (h)               | 50000h L80B12 |
| IP                          | 20            |
| Electrical class insulation | Class II      |
| Operating temperature       | 15            |
| Colour                      | White         |
| Chip Brand                  | Philip        |
| Control gear included       | yes           |
| Control gear                | ON-OFF        |
| Colour temperature (K)      | 3000          |
| Colour consistency (SDCM)   | SDCM<3        |
| CRI                         | 90            |