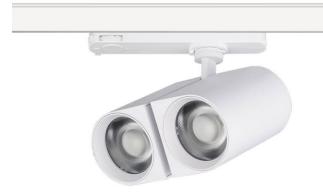

## **GAP D**

Lavov tracklight from the family GAP D with a power of 2x20Wand a optic distribution  $15^{\ensuremath{\text{0}}}$  . With a total lumen output of  $3600\ensuremath{\text{lm}}$ and an efficiency of 90lm/W. Manufactured in Die Cast Aluminum and finished in Black colour. ON-OFF driver.