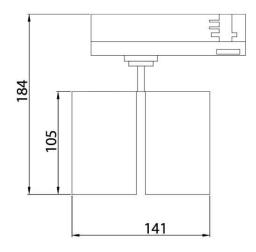

## **Scheme**

| Product                     |               |
|-----------------------------|---------------|
| Real power (W)              | 2x20          |
| Real luminous flux (Lm)     | 3600          |
| Luminous efficiency (Lm/W)  | 90            |
| Beam angle (º)              | 15º           |
| Life time (h)               | 50000h L80B12 |
| IP                          | 20            |
| Electrical class insulation | Class II      |
| Operating temperature       | 15            |
| Colour                      | Black         |
| Chip Brand                  | Philip        |
| Control gear included       | yes           |
| Control gear                | ON-OFF        |
| Colour temperature (K)      | 3000          |
| Colour consistency (SDCM)   | SDCM<3        |
| CRI                         | 90            |