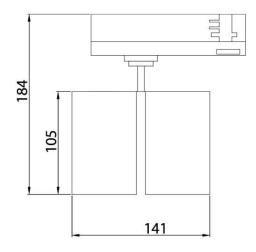

## **Scheme**

| Product                     |               |
|-----------------------------|---------------|
| Real power (W)              | 2x20          |
| Real luminous flux (Lm)     | 3600          |
| Luminous efficiency (Lm/W)  | 90            |
| Beam angle (º)              | 15º           |
| Life time (h)               | 50000h L80B12 |
| IP                          | 20            |
| Electrical class insulation | Class II      |
| Operating temperature       | 15            |
| Colour                      | White         |
| Chip Brand                  | Philip        |
| Control gear included       | yes           |
| Control gear                | DALI          |
| Colour temperature (K)      | 3000          |
| Colour consistency (SDCM)   | SDCM<3        |
| CRI                         | 90            |