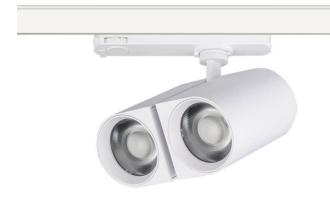

## **GAP D**

Lavov tracklight from the family GAP D with a power of 2x20Wand a optic distribution  $15^{\ensuremath{\text{0}}}$  . With a total lumen output of  $3600\ensuremath{\text{lm}}$ and an efficiency of 90 Im/W. Manufactured in Die Cast Aluminum and finished in White colour. DALI driver.