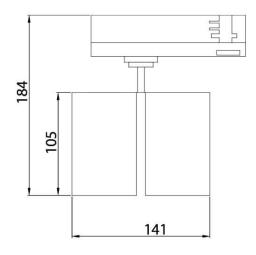

## **Scheme**

| Product                     |               |
|-----------------------------|---------------|
| Real power (W)              | 2x20          |
| Real luminous flux (Lm)     | 3600          |
| Luminous efficiency (Lm/W)  | 90            |
| Beam angle (º)              | 15º           |
| Life time (h)               | 50000h L80B12 |
| IP                          | 20            |
| Electrical class insulation | Class II      |
| Operating temperature       | 15            |
| Colour                      | Black         |
| Chip Brand                  | Philip        |
| Control gear included       | yes           |
| Control gear                | DALI          |
| Colour temperature (K)      | 3000          |
| Colour consistency (SDCM)   | SDCM<3        |
| CRI                         | 90            |