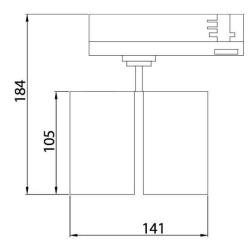

## GAP D-Smart

Lavov tracklight from the family GAP D-Smart with a power of 2x20W and a optic distribution 15<sup>o</sup>. With a total lumen output of 3600lm and an efficiency of 100lm/W. Manufactured in Die Cast Aluminum and finished in White colour. Dimable Casambi ready driver.

## Scheme

| Product                     |                       |
|-----------------------------|-----------------------|
| Real power (W)              | 2x20                  |
| Real luminous flux (Lm)     | 3600                  |
| Luminous efficiency (Lm/W)  | 100                   |
| Beam angle (º)              | 15º                   |
| Life time (h)               | 50000h L80B12         |
| IP                          | 20                    |
| Electrical class insulation | Class II              |
| Operating temperature       | 15                    |
| Colour                      | White                 |
| Chip Brand                  | Philip                |
| Control gear included       | yes                   |
| Control gear                | Dimable Casambi ready |
| Colour temperature (K)      | 3000                  |
| Colour consistency (SDCM)   | SDCM<3                |
| CRI                         | 90                    |
|                             |                       |