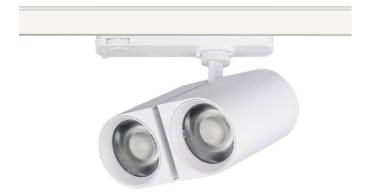

## GAP D-Smart

Lavov tracklight from the family GAP D-Smart with a power of 2x20W and a optic distribution 15<sup>o</sup>. With a total lumen output of 3600lm and an efficiency of 100lm/W. Manufactured in Die Cast Aluminum and finished in White colour. Dimable Casambi ready driver.