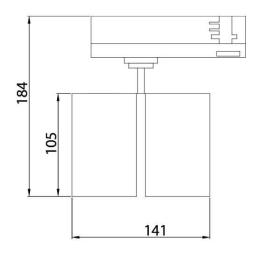

## **Scheme**

| Product                     |                       |
|-----------------------------|-----------------------|
| Real power (W)              | 2x20                  |
| Real luminous flux (Lm)     | 3600                  |
| Luminous efficiency (Lm/W)  | 100                   |
| Beam angle (º)              | 15º                   |
| Life time (h)               | 50000h L80B12         |
| IP                          | 20                    |
| Electrical class insulation | Class II              |
| Operating temperature       | 15                    |
| Colour                      | Black                 |
| Chip Brand                  | Philip                |
| Control gear included       | yes                   |
| Control gear                | Dimable Casambi ready |
| Colour temperature (K)      | 3000                  |
| Colour consistency (SDCM)   | SDCM<3                |
| CRI                         | 90                    |