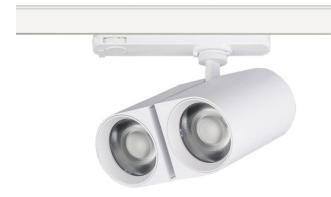

## **GAP D**

Lavov tracklight from the family GAP D with a power of 2x20Wand a optic distribution  $24^{\ensuremath{\text{0}}}$  . With a total lumen output of  $3600\ensuremath{\text{lm}}$ and an efficiency of 90lm/W. Manufactured in Die Cast Aluminum and finished in White colour. ON-OFF driver.