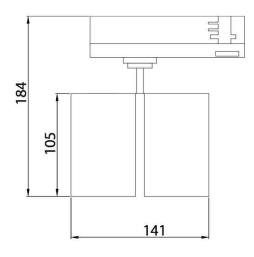

## **Scheme**

| Product                     |               |
|-----------------------------|---------------|
| Real power (W)              | 2x20          |
| Real luminous flux (Lm)     | 3600          |
| Luminous efficiency (Lm/W)  | 90            |
| Beam angle (º)              | 24º           |
| Life time (h)               | 50000h L80B12 |
| IP                          | 20            |
| Electrical class insulation | Class II      |
| Operating temperature       | 15            |
| Colour                      | White         |
| Chip Brand                  | Philip        |
| Control gear included       | yes           |
| Control gear                | ON-OFF        |
| Colour temperature (K)      | 3000          |
| Colour consistency (SDCM)   | SDCM<3        |
| CRI                         | 90            |