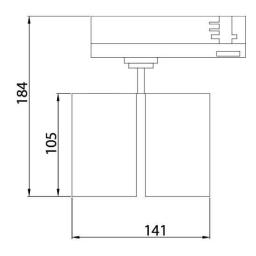

## **Scheme**

| Product                     |               |
|-----------------------------|---------------|
| Real power (W)              | 2x20          |
| Real luminous flux (Lm)     | 3600          |
| Luminous efficiency (Lm/W)  | 90            |
| Beam angle (º)              | 24º           |
| Life time (h)               | 50000h L80B12 |
| IP                          | 20            |
| Electrical class insulation | Class II      |
| Operating temperature       | 15            |
| Colour                      | Black         |
| Chip Brand                  | Philip        |
| Control gear included       | yes           |
| Control gear                | ON-OFF        |
| Colour temperature (K)      | 3000          |
| Colour consistency (SDCM)   | SDCM<3        |
| CRI                         | 90            |