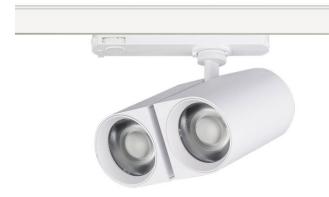

## **GAP D**

Lavov tracklight from the family GAP D with a power of 2x20Wand a optic distribution  $24^{\ensuremath{\text{0}}}$  . With a total lumen output of  $3600\ensuremath{\text{lm}}$ and an efficiency of 90lm/W. Manufactured in Die Cast Aluminum and finished in Black colour. ON-OFF driver.