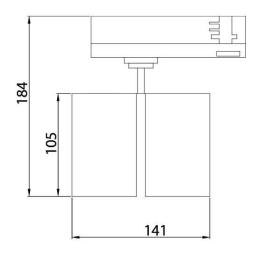

## **Scheme**

| Product                     |               |
|-----------------------------|---------------|
| Real power (W)              | 2x20          |
| Real luminous flux (Lm)     | 3600          |
| Luminous efficiency (Lm/W)  | 90            |
| Beam angle (º)              | 24º           |
| Life time (h)               | 50000h L80B12 |
| IP                          | 20            |
| Electrical class insulation | Class II      |
| Operating temperature       | 15            |
| Colour                      | White         |
| Chip Brand                  | Philip        |
| Control gear included       | yes           |
| Control gear                | DALI          |
| Colour temperature (K)      | 3000          |
| Colour consistency (SDCM)   | SDCM<3        |
| CRI                         | 90            |