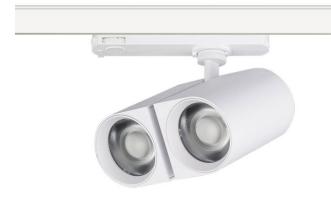

## **GAP D**

Lavov tracklight from the family GAP D with a power of 2x20Wand a optic distribution  $24^{\ensuremath{\text{0}}}$  . With a total lumen output of  $3600\ensuremath{\text{lm}}$ and an efficiency of 90 Im/W. Manufactured in Die Cast Aluminum and finished in White colour. DALI driver.