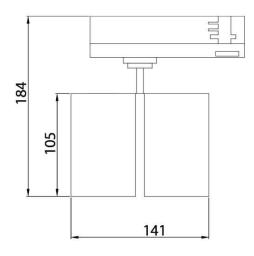

## **Scheme**

| Product                     |               |
|-----------------------------|---------------|
| Real power (W)              | 2x20          |
| Real luminous flux (Lm)     | 3600          |
| Luminous efficiency (Lm/W)  | 90            |
| Beam angle (º)              | 24º           |
| Life time (h)               | 50000h L80B12 |
| IP                          | 20            |
| Electrical class insulation | Class II      |
| Operating temperature       | 15            |
| Colour                      | Black         |
| Chip Brand                  | Philip        |
| Control gear included       | yes           |
| Control gear                | DALI          |
| Colour temperature (K)      | 3000          |
| Colour consistency (SDCM)   | SDCM<3        |
| CRI                         | 90            |