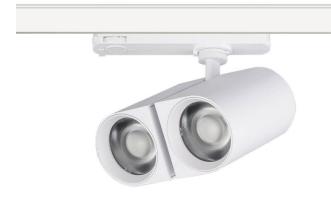

## **GAP D**

Lavov tracklight from the family GAP D with a power of 2x20Wand a optic distribution  $24^{\ensuremath{\text{0}}}$  . With a total lumen output of  $3600\ensuremath{\text{lm}}$ and an efficiency of 90 Im/W. Manufactured in Die Cast Aluminum and finished in Black colour. DALI driver.