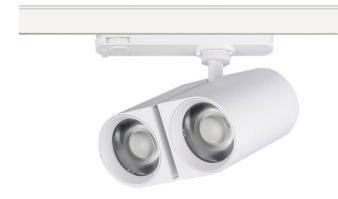

## **GAP D-Smart**

Lavov tracklight from the family GAP D-Smart with a power of 2x20W and a optic distribution  $24^{\underline{\text{o}}}$  . With a total lumen output of 3600lm and an efficiency of 100lm/W. Manufactured in Die Cast Aluminum and finished in White colour. Dimable Casambi ready driver.