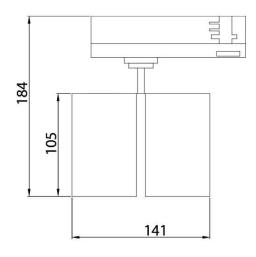

## **GAP D-Smart**

Lavov tracklight from the family GAP D-Smart with a power of 2x20W and a optic distribution  $24^{\underline{\text{o}}}$  . With a total lumen output of 3600lm and an efficiency of 100lm/W. Manufactured in Die Cast Aluminum and finished in White colour. Dimable Casambi ready driver.

## **Scheme**

| Product                     |                       |
|-----------------------------|-----------------------|
| Real power (W)              | 2x20                  |
| Real luminous flux (Lm)     | 3600                  |
| Luminous efficiency (Lm/W)  | 100                   |
| Beam angle (º)              | 24º                   |
| Life time (h)               | 50000h L80B12         |
| IP                          | 20                    |
| Electrical class insulation | Class II              |
| Operating temperature       | 15                    |
| Colour                      | White                 |
| Chip Brand                  | Philip                |
| Control gear included       | yes                   |
| Control gear                | Dimable Casambi ready |
| Colour temperature (K)      | 3000                  |
| Colour consistency (SDCM)   | SDCM<3                |
| CRI                         | 90                    |