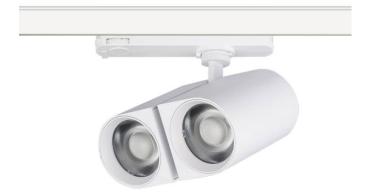

## GAP D-Smart

Lavov tracklight from the family GAP D-Smart with a power of 2x20W and a optic distribution 24<sup>o</sup>. With a total lumen output of 3600lm and an efficiency of 100lm/W. Manufactured in Die Cast Aluminum and finished in Black colour. Dimable Casambi ready driver.