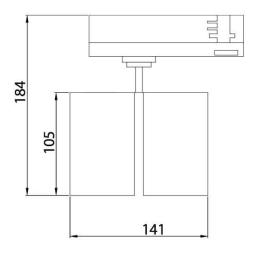

## GAP D-Smart

Lavov tracklight from the family GAP D-Smart with a power of 2x20W and a optic distribution 24<sup>o</sup>. With a total lumen output of 3600lm and an efficiency of 100lm/W. Manufactured in Die Cast Aluminum and finished in Black colour. Dimable Casambi ready driver.

## Scheme

| 2x20                  |
|-----------------------|
| 3600                  |
| 100                   |
| 24º                   |
| 50000h L80B12         |
| 20                    |
| Class II              |
| 15                    |
| Black                 |
| Philip                |
| yes                   |
| Dimable Casambi ready |
| 3000                  |
| SDCM<3                |
| 90                    |
|                       |