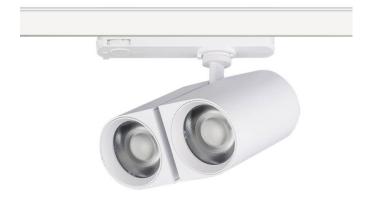

## GAP D

Lavov tracklight from the family GAP D with a power of 2x20W and a optic distribution  $36^{\circ}$ . With a total lumen output of 3600lm and an efficiency of 90lm/W. Manufactured in Die Cast Aluminum and finished in White colour. ON-OFF driver.