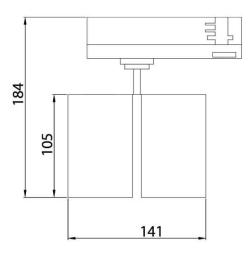

## GAP D

Lavov tracklight from the family GAP D with a power of 2x20W and a optic distribution  $36^{\circ}$ . With a total lumen output of 3600lm and an efficiency of 90lm/W. Manufactured in Die Cast Aluminum and finished in White colour. ON-OFF driver.

## Scheme

| Product                     |               |
|-----------------------------|---------------|
| Real power (W)              | 2x20          |
| Real luminous flux (Lm)     | 3600          |
| Luminous efficiency (Lm/W)  | 90            |
| Beam angle (º)              | 36º           |
| Life time (h)               | 50000h L80B12 |
| IP                          | 20            |
| Electrical class insulation | Class II      |
| Operating temperature       | 15            |
| Colour                      | White         |
| Chip Brand                  | Philip        |
| Control gear included       | yes           |
| Control gear                | ON-OFF        |
| Colour temperature (K)      | 3000          |
| Colour consistency (SDCM)   | SDCM<3        |
| CRI                         | 90            |