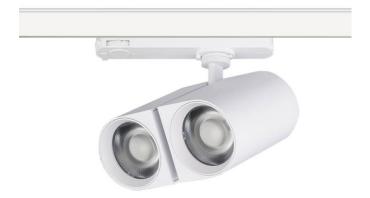

## GAP D

Lavov tracklight from the family GAP D with a power of 2x20W and a optic distribution  $36^{\circ}$ . With a total lumen output of 3600lm and an efficiency of 90lm/W. Manufactured in Die Cast Aluminum and finished in Black colour. ON-OFF driver.