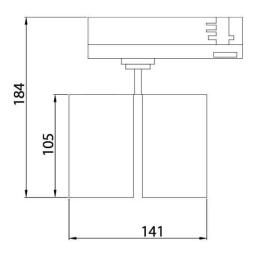

## Scheme

| Product                     |               |
|-----------------------------|---------------|
| Real power (W)              | 2x20          |
| Real luminous flux (Lm)     | 3600          |
| Luminous efficiency (Lm/W)  | 90            |
| Beam angle (º)              | 36º           |
| Life time (h)               | 50000h L80B12 |
| IP                          | 20            |
| Electrical class insulation | Class II      |
| Operating temperature       | 15            |
| Colour                      | Black         |
| Chip Brand                  | Philip        |
| Control gear included       | yes           |
| Control gear                | ON-OFF        |
| Colour temperature (K)      | 3000          |
| Colour consistency (SDCM)   | SDCM<3        |
| CRI                         | 90            |