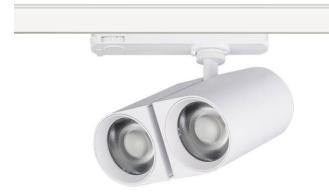

## **GAP D**

Lavov tracklight from the family GAP D with a power of 2x20Wand a optic distribution  $36^{\underline{o}}$  . With a total lumen output of 3600 lmand an efficiency of 90lm/W. Manufactured in Die Cast Aluminum and finished in White colour. DALI driver.