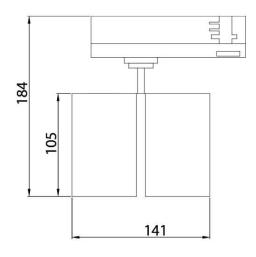

## **Scheme**

| Product                     |               |
|-----------------------------|---------------|
| Real power (W)              | 2x20          |
| Real luminous flux (Lm)     | 3600          |
| Luminous efficiency (Lm/W)  | 90            |
| Beam angle (º)              | 36º           |
| Life time (h)               | 50000h L80B12 |
| IP                          | 20            |
| Electrical class insulation | Class II      |
| Operating temperature       | 15            |
| Colour                      | White         |
| Chip Brand                  | Philip        |
| Control gear included       | yes           |
| Control gear                | DALI          |
| Colour temperature (K)      | 3000          |
| Colour consistency (SDCM)   | SDCM<3        |
| CRI                         | 90            |