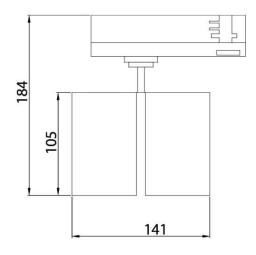

## **GAP D**

Lavov tracklight from the family GAP D with a power of 2x20Wand a optic distribution  $36^{\underline{o}}$  . With a total lumen output of 3600 lmand an efficiency of 90 Im/W. Manufactured in Die Cast Aluminum and finished in Black colour. DALI driver.

## **Scheme**

| Product                     |               |
|-----------------------------|---------------|
| Real power (W)              | 2x20          |
| Real luminous flux (Lm)     | 3600          |
| Luminous efficiency (Lm/W)  | 90            |
| Beam angle (º)              | 36º           |
| Life time (h)               | 50000h L80B12 |
| IP                          | 20            |
| Electrical class insulation | Class II      |
| Operating temperature       | 15            |
| Colour                      | Black         |
| Chip Brand                  | Philip        |
| Control gear included       | yes           |
| Control gear                | DALI          |
| Colour temperature (K)      | 3000          |
| Colour consistency (SDCM)   | SDCM<3        |
| CRI                         | 90            |