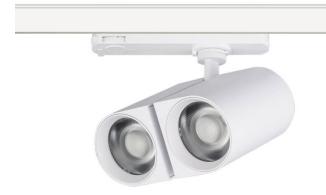

## **GAP D**

Lavov tracklight from the family GAP D with a power of 2x20Wand a optic distribution  $36^{\underline{o}}$  . With a total lumen output of 3600 lmand an efficiency of 90 Im/W. Manufactured in Die Cast Aluminum and finished in Black colour. DALI driver.