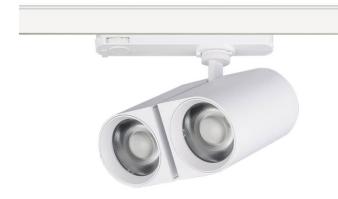

## **GAP D-Smart**

Lavov tracklight from the family GAP D-Smart with a power of 2x20W and a optic distribution  $36^{\underline{o}}$  . With a total lumen output of 3600lm and an efficiency of 100lm/W. Manufactured in Die Cast Aluminum and finished in White colour. Dimable Casambi ready driver.