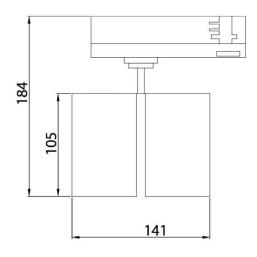

## **GAP D-Smart**

Lavov tracklight from the family GAP D-Smart with a power of 2x20W and a optic distribution  $36^{\underline{o}}$  . With a total lumen output of 3600lm and an efficiency of 100lm/W. Manufactured in Die Cast Aluminum and finished in White colour. Dimable Casambi ready driver.

## **Scheme**

| Product                     |                       |
|-----------------------------|-----------------------|
| Real power (W)              | 2x20                  |
| Real luminous flux (Lm)     | 3600                  |
| Luminous efficiency (Lm/W)  | 100                   |
| Beam angle (º)              | 36º                   |
| Life time (h)               | 50000h L80B12         |
| IP                          | 20                    |
| Electrical class insulation | Class II              |
| Operating temperature       | 15                    |
| Colour                      | White                 |
| Chip Brand                  | Philip                |
| Control gear included       | yes                   |
| Control gear                | Dimable Casambi ready |
| Colour temperature (K)      | 3000                  |
| Colour consistency (SDCM)   | SDCM<3                |
| CRI                         | 90                    |