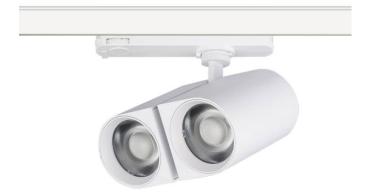

## GAP D-Smart

Lavov tracklight from the family GAP D-Smart with a power of 2x20W and a optic distribution 36<sup>o</sup>. With a total lumen output of 3600lm and an efficiency of 100lm/W. Manufactured in Die Cast Aluminum and finished in Black colour. Dimable Casambi ready driver.