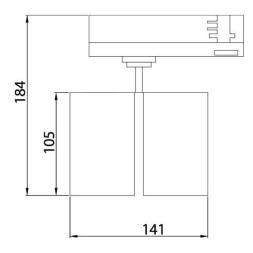

## GAP D-Smart

Lavov tracklight from the family GAP D-Smart with a power of 2x20W and a optic distribution 36<sup>o</sup>. With a total lumen output of 3600lm and an efficiency of 100lm/W. Manufactured in Die Cast Aluminum and finished in Black colour. Dimable Casambi ready driver.