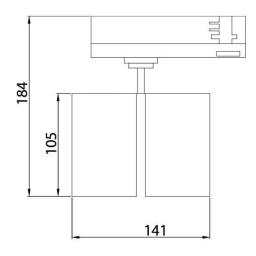

## **GAP D**

Lavov tracklight from the family GAP D with a power of 2x20Wand a optic distribution  $55^{\underline{o}}$  . With a total lumen output of 3600 lmand an efficiency of 90lm/W. Manufactured in Die Cast Aluminum and finished in White colour. ON-OFF driver.