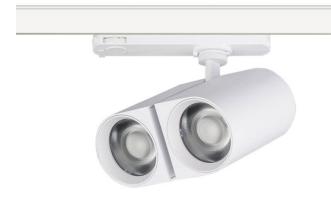

## **GAP D**

Lavov tracklight from the family GAP D with a power of 2x20Wand a optic distribution  $55^{\underline{o}}$  . With a total lumen output of 3600 lmand an efficiency of 90lm/W. Manufactured in Die Cast Aluminum and finished in White colour. ON-OFF driver.