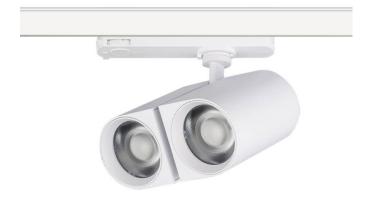

## GAP D

Lavov tracklight from the family GAP D with a power of 2x20W and a optic distribution  $55^{\circ}$ . With a total lumen output of 3600lm and an efficiency of 90lm/W. Manufactured in Die Cast Aluminum and finished in Black colour. ON-OFF driver.