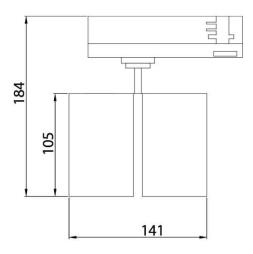

## GAP D

Lavov tracklight from the family GAP D with a power of 2x20W and a optic distribution  $55^{\circ}$ . With a total lumen output of 3600lm and an efficiency of 90lm/W. Manufactured in Die Cast Aluminum and finished in Black colour. ON-OFF driver.

## Scheme

| Product                     |               |
|-----------------------------|---------------|
| Real power (W)              | 2x20          |
| Real luminous flux (Lm)     | 3600          |
| Luminous efficiency (Lm/W)  | 90            |
| Beam angle (º)              | 55º           |
| Life time (h)               | 50000h L80B12 |
| IP                          | 20            |
| Electrical class insulation | Class II      |
| Operating temperature       | 15            |
| Colour                      | Black         |
| Chip Brand                  | Philip        |
| Control gear included       | yes           |
| Control gear                | ON-OFF        |
| Colour temperature (K)      | 3000          |
| Colour consistency (SDCM)   | SDCM<3        |
| CRI                         | 90            |