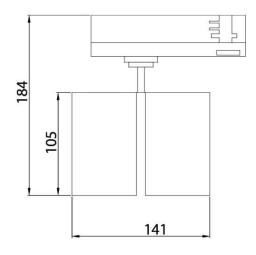

## **Scheme**

| Product                     |               |
|-----------------------------|---------------|
| Real power (W)              | 2x20          |
| Real luminous flux (Lm)     | 3600          |
| Luminous efficiency (Lm/W)  | 90            |
| Beam angle (º)              | 55º           |
| Life time (h)               | 50000h L80B12 |
| IP                          | 20            |
| Electrical class insulation | Class II      |
| Operating temperature       | 15            |
| Colour                      | White         |
| Chip Brand                  | Philip        |
| Control gear included       | yes           |
| Control gear                | DALI          |
| Colour temperature (K)      | 3000          |
| Colour consistency (SDCM)   | SDCM<3        |
| CRI                         | 90            |