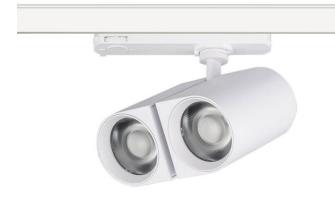

## **GAP D**

Lavov tracklight from the family GAP D with a power of 2x20Wand a optic distribution  $55^{\underline{o}}$  . With a total lumen output of 3600 lmand an efficiency of 90 Im/W. Manufactured in Die Cast Aluminum and finished in White colour. DALI driver.