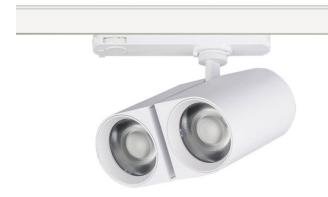

## **GAP D**

Lavov tracklight from the family GAP D with a power of 2x20Wand a optic distribution  $55^{\underline{o}}$  . With a total lumen output of 3600 lmand an efficiency of 90lm/W. Manufactured in Die Cast Aluminum and finished in Black colour. DALI driver.