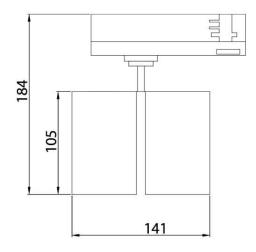

## **Scheme**

| Product                     |               |
|-----------------------------|---------------|
| Real power (W)              | 2x20          |
| Real luminous flux (Lm)     | 3600          |
| Luminous efficiency (Lm/W)  | 90            |
| Beam angle (º)              | 55º           |
| Life time (h)               | 50000h L80B12 |
| IP                          | 20            |
| Electrical class insulation | Class II      |
| Operating temperature       | 15            |
| Colour                      | Black         |
| Chip Brand                  | Philip        |
| Control gear included       | yes           |
| Control gear                | DALI          |
| Colour temperature (K)      | 3000          |
| Colour consistency (SDCM)   | SDCM<3        |
| CRI                         | 90            |