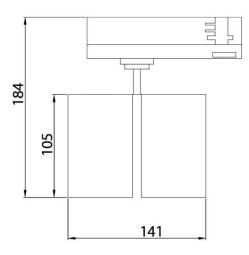

| Scheme |
|--------|
|--------|

| Product                     |                       |
|-----------------------------|-----------------------|
| Real power (W)              | 2x20                  |
| Real luminous flux (Lm)     | 3600                  |
| Luminous efficiency (Lm/W)  | 100                   |
| Beam angle (º)              | 55º                   |
| Life time (h)               | 50000h L80B12         |
| IP                          | 20                    |
| Electrical class insulation | Class II              |
| Operating temperature       | 15                    |
| Colour                      | White                 |
| Chip Brand                  | Philip                |
| Control gear included       | yes                   |
| Control gear                | Dimable Casambi ready |
| Colour temperature (K)      | 3000                  |
| Colour consistency (SDCM)   | SDCM<3                |
| CRI                         | 90                    |