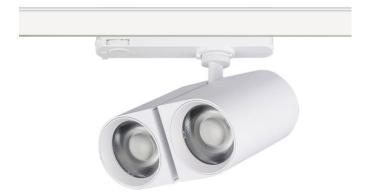

## GAP D-Smart

Lavov tracklight from the family GAP D-Smart with a power of 2x20W and a optic distribution 55°. With a total lumen output of 3600lm and an efficiency of 100lm/W. Manufactured in Die Cast Aluminum and finished in White colour. Dimable Casambi ready driver.