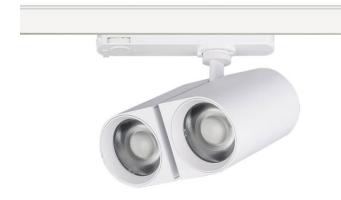

## **GAP D-Smart**

Lavov tracklight from the family GAP D-Smart with a power of 2x20W and a optic distribution  $55^{\underline{o}}$  . With a total lumen output of 3600lm and an efficiency of 100lm/W. Manufactured in Die Cast Aluminum and finished in Black colour. Dimable Casambi ready driver.