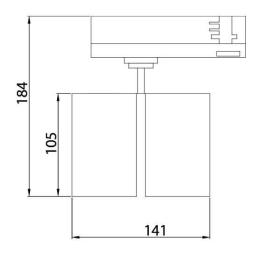

## **GAP D-Smart**

Lavov tracklight from the family GAP D-Smart with a power of 2x20W and a optic distribution  $55^{\underline{o}}$  . With a total lumen output of 3600lm and an efficiency of 100lm/W. Manufactured in Die Cast Aluminum and finished in Black colour. Dimable Casambi ready driver.

## **Scheme**

| Product                     |                       |
|-----------------------------|-----------------------|
| Real power (W)              | 2x20                  |
| Real luminous flux (Lm)     | 3600                  |
| Luminous efficiency (Lm/W)  | 100                   |
| Beam angle (º)              | 55º                   |
| Life time (h)               | 50000h L80B12         |
| IP                          | 20                    |
| Electrical class insulation | Class II              |
| Operating temperature       | 15                    |
| Colour                      | Black                 |
| Chip Brand                  | Philip                |
| Control gear included       | yes                   |
| Control gear                | Dimable Casambi ready |
| Colour temperature (K)      | 3000                  |
| Colour consistency (SDCM)   | SDCM<3                |
| CRI                         | 90                    |