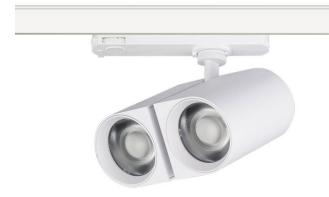

## **GAP D**

Lavov tracklight from the family GAP D with a power of 2x20Wand a optic distribution  $15^{\ensuremath{\text{0}}}$  . With a total lumen output of  $3600\ensuremath{\text{lm}}$ and an efficiency of 90lmW. CCT 4000K. Manufactured in Die Cast Aluminum and finished in White colour. ON-OFF driver.