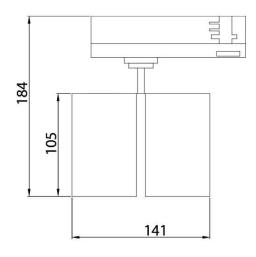

## **Scheme**

| Product                     |               |
|-----------------------------|---------------|
| Real power (W)              | 2x20          |
| Real luminous flux (Lm)     | 3600          |
| Luminous efficiency (Lm/W)  | 90            |
| Beam angle (º)              | 15º           |
| Life time (h)               | 50000h L80B12 |
| IP                          | 20            |
| Electrical class insulation | Class II      |
| Operating temperature       | 15            |
| Colour                      | White         |
| Chip Brand                  | Philip        |
| Control gear included       | yes           |
| Control gear                | ON-OFF        |
| Colour temperature (K)      | 4000          |
| Colour consistency (SDCM)   | SDCM<3        |
| CRI                         | 90            |