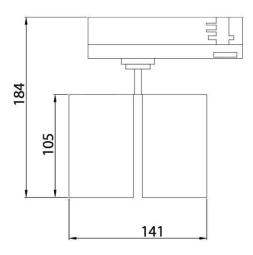

## Scheme

| 12 |
|----|
|    |
|    |
|    |
|    |
|    |
|    |
|    |
|    |
|    |
|    |
|    |