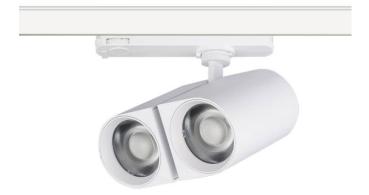

## GAP D

Lavov tracklight from the family GAP D with a power of 2x20W and a optic distribution  $15^{\circ}$ . With a total lumen output of 3600lm and an efficiency of 90lmW. CCT 4000K. Manufactured in Die Cast Aluminum and finished in Black colour. ON-OFF driver.

| Item code    | 86.T014.2411.02                                                    |
|--------------|--------------------------------------------------------------------|
| Product type | Indoor                                                             |
| Category     | <br>Tracklights                                                    |
| Family       | GAP                                                                |
| Subfamily    | GAP D                                                              |
| Pictograms   | 220 V Point CRI CE Driver   240 V Xx* 90 CE Driver   On DATE IP 20 |