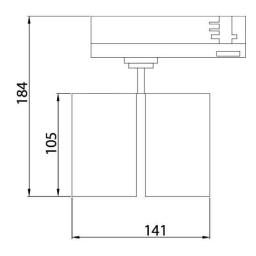

## **Scheme**

| Product                     |               |
|-----------------------------|---------------|
| Real power (W)              | 2x20          |
| Real luminous flux (Lm)     | 3600          |
| Luminous efficiency (Lm/W)  | 90            |
| Beam angle (º)              | 15º           |
| Life time (h)               | 50000h L80B12 |
| IP                          | 20            |
| Electrical class insulation | Class II      |
| Operating temperature       | 15            |
| Colour                      | White         |
| Chip Brand                  | Philip        |
| Control gear included       | yes           |
| Control gear                | DALI          |
| Colour temperature (K)      | 4000          |
| Colour consistency (SDCM)   | SDCM<3        |
| CRI                         | 90            |