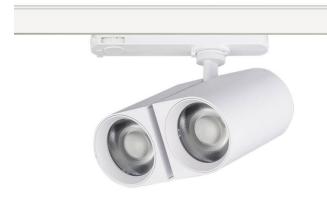

## **GAP D**

Lavov tracklight from the family GAP D with a power of 2x20Wand a optic distribution  $15^{\ensuremath{\text{0}}}$  . With a total lumen output of  $3600\ensuremath{\text{lm}}$ and an efficiency of 90lmW. CCT 4000K. Manufactured in Die Cast Aluminum and finished in White colour. DALI driver.

| Item code    | 86.T014.2413.01<br>Indoor    |  |
|--------------|------------------------------|--|
| Product type |                              |  |
| Category     | Tracklights                  |  |
| Family       | GAP                          |  |
| Subfamily    | GAP D                        |  |
| Pictograms   | 220 v → CRI C € Driver INCL. |  |
|              | On IP 20                     |  |