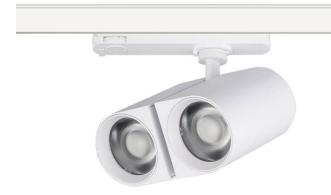

## **GAP D**

Lavov tracklight from the family GAP D with a power of 2x20Wand a optic distribution  $15^{\ensuremath{\text{0}}}$  . With a total lumen output of  $3600\ensuremath{\text{lm}}$ and an efficiency of 90lmW. CCT 4000K. Manufactured in Die Cast Aluminum and finished in Black colour. DALI driver.