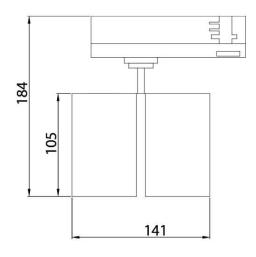

## **Scheme**

| Product                     |               |
|-----------------------------|---------------|
| Real power (W)              | 2x20          |
| Real luminous flux (Lm)     | 3600          |
| Luminous efficiency (Lm/W)  | 90            |
| Beam angle (º)              | 15º           |
| Life time (h)               | 50000h L80B12 |
| IP                          | 20            |
| Electrical class insulation | Class II      |
| Operating temperature       | 15            |
| Colour                      | Black         |
| Chip Brand                  | Philip        |
| Control gear included       | yes           |
| Control gear                | DALI          |
| Colour temperature (K)      | 4000          |
| Colour consistency (SDCM)   | SDCM<3        |
| CRI                         | 90            |