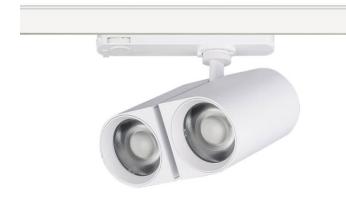

## **GAP D-Smart**

Lavov tracklight from the family GAP D-Smart with a power of 2x20W and a optic distribution  $15^{\underline{\text{o}}}$  . With a total lumen output of 3600lm and an efficiency of 100lmW. CCT 4000K. Manufactured in Die Cast Aluminum and finished in Black colour. Dimable Casambi ready driver.