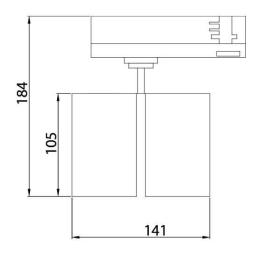

## **GAP D-Smart**

Lavov tracklight from the family GAP D-Smart with a power of 2x20W and a optic distribution  $15^{\underline{\text{o}}}$  . With a total lumen output of 3600lm and an efficiency of 100lmW. CCT 4000K. Manufactured in Die Cast Aluminum and finished in Black colour. Dimable Casambi ready driver.

## **Scheme**

| Product                     |                       |
|-----------------------------|-----------------------|
| Real power (W)              | 2x20                  |
| Real luminous flux (Lm)     | 3600                  |
| Luminous efficiency (Lm/W)  | 100                   |
| Beam angle (º)              | 15º                   |
| Life time (h)               | 50000h L80B12         |
| IP                          | 20                    |
| Electrical class insulation | Class II              |
| Operating temperature       | 15                    |
| Colour                      | Black                 |
| Chip Brand                  | Philip                |
| Control gear included       | yes                   |
| Control gear                | Dimable Casambi ready |
| Colour temperature (K)      | 4000                  |
| Colour consistency (SDCM)   | SDCM<3                |
| CRI                         | 90                    |