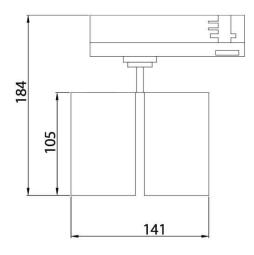

## **Scheme**

| Product                     |               |
|-----------------------------|---------------|
| Real power (W)              | 2x20          |
| Real luminous flux (Lm)     | 3600          |
| Luminous efficiency (Lm/W)  | 90            |
| Beam angle (º)              | 24º           |
| Life time (h)               | 50000h L80B12 |
| IP                          | 20            |
| Electrical class insulation | Class II      |
| Operating temperature       | 15            |
| Colour                      | Black         |
| Chip Brand                  | Philip        |
| Control gear included       | yes           |
| Control gear                | ON-OFF        |
| Colour temperature (K)      | 4000          |
| Colour consistency (SDCM)   | SDCM<3        |
| CRI                         | 90            |