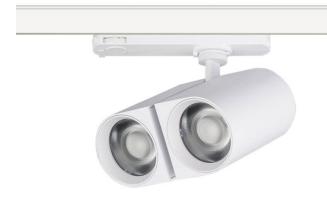

## **GAP D**

Lavov tracklight from the family GAP D with a power of 2x20Wand a optic distribution  $24^{\ensuremath{\text{0}}}$  . With a total lumen output of  $3600\ensuremath{\text{lm}}$ and an efficiency of 90lmW. CCT 4000K. Manufactured in Die Cast Aluminum and finished in Black colour. ON-OFF driver.