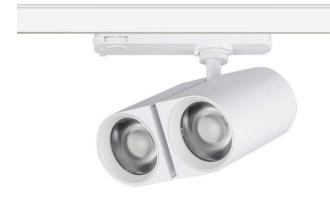

## **GAP D**

Lavov tracklight from the family GAP D with a power of 2x20Wand a optic distribution  $24^{\ensuremath{\text{0}}}$  . With a total lumen output of  $3600\ensuremath{\text{lm}}$ and an efficiency of 90lmW. CCT 4000K. Manufactured in Die Cast Aluminum and finished in Black colour. DALI driver.

| Item code    | 86.T014.2423.02 Indoor Tracklights |  |
|--------------|------------------------------------|--|
| Product type |                                    |  |
| Category     |                                    |  |
| Family       | GAP                                |  |
| Subfamily    | GAP D                              |  |
| Pictograms   | 220 v CRI CE Driver INCL.          |  |
|              | On IP 20                           |  |