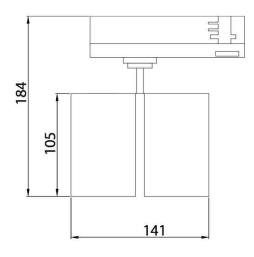

## **Scheme**

| Product                     |               |
|-----------------------------|---------------|
| Real power (W)              | 2x20          |
| Real luminous flux (Lm)     | 3600          |
| Luminous efficiency (Lm/W)  | 90            |
| Beam angle (º)              | 24º           |
| Life time (h)               | 50000h L80B12 |
| IP                          | 20            |
| Electrical class insulation | Class II      |
| Operating temperature       | 15            |
| Colour                      | Black         |
| Chip Brand                  | Philip        |
| Control gear included       | yes           |
| Control gear                | DALI          |
| Colour temperature (K)      | 4000          |
| Colour consistency (SDCM)   | SDCM<3        |
| CRI                         | 90            |