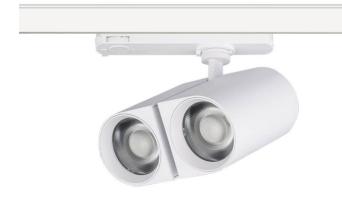

## **GAP D-Smart**

Lavov tracklight from the family GAP D-Smart with a power of 2x20W and a optic distribution  $24^{\underline{\scriptsize 0}}$  . With a total lumen output of 3600lm and an efficiency of 100lmW. CCT 4000K. Manufactured in Die Cast Aluminum and finished in White colour. Dimable Casambi ready driver.

| Item code    | 86.T014.2429.01 Indoor Tracklights |  |
|--------------|------------------------------------|--|
| Product type |                                    |  |
| Category     |                                    |  |
| Family       | GAP                                |  |
| Subfamily    | GAP D-Smart                        |  |
| Pictograms   | 220 v ⊋ CRI C Filver NCL.          |  |
|              | On IP 20                           |  |