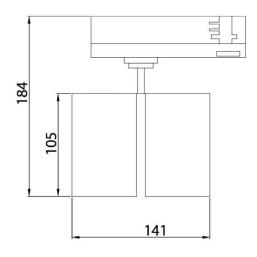

## **Scheme**

| Product                     |                       |
|-----------------------------|-----------------------|
| Real power (W)              | 2x20                  |
| Real luminous flux (Lm)     | 3600                  |
| Luminous efficiency (Lm/W)  | 100                   |
| Beam angle (º)              | 24º                   |
| Life time (h)               | 50000h L80B12         |
| IP                          | 20                    |
| Electrical class insulation | Class II              |
| Operating temperature       | 15                    |
| Colour                      | White                 |
| Chip Brand                  | Philip                |
| Control gear included       | yes                   |
| Control gear                | Dimable Casambi ready |
| Colour temperature (K)      | 4000                  |
| Colour consistency (SDCM)   | SDCM<3                |
| CRI                         | 90                    |