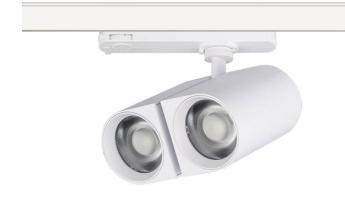

## **GAP D-Smart**

Lavov tracklight from the family GAP D-Smart with a power of 2x20W and a optic distribution  $24^{\underline{\scriptsize 0}}$  . With a total lumen output of 3600lm and an efficiency of 100lmW. CCT 4000K. Manufactured in Die Cast Aluminum and finished in Black colour. Dimable Casambi ready driver.