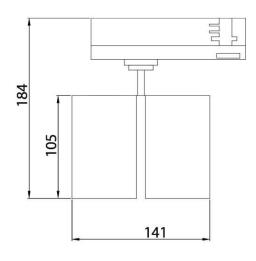

## **Scheme**

| Product                     |                       |
|-----------------------------|-----------------------|
| Real power (W)              | 2x20                  |
| Real luminous flux (Lm)     | 3600                  |
| Luminous efficiency (Lm/W)  | 100                   |
| Beam angle (º)              | 24º                   |
| Life time (h)               | 50000h L80B12         |
| IP                          | 20                    |
| Electrical class insulation | Class II              |
| Operating temperature       | 15                    |
| Colour                      | Black                 |
| Chip Brand                  | Philip                |
| Control gear included       | yes                   |
| Control gear                | Dimable Casambi ready |
| Colour temperature (K)      | 4000                  |
| Colour consistency (SDCM)   | SDCM<3                |
| CRI                         | 90                    |