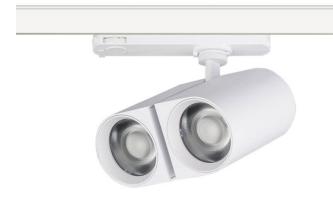

## **GAP D**

Lavov tracklight from the family GAP D with a power of 2x20Wand a optic distribution  $36^{\underline{o}}$  . With a total lumen output of 3600 lmand an efficiency of 90lmW. CCT 4000K. Manufactured in Die Cast Aluminum and finished in White colour. ON-OFF driver.