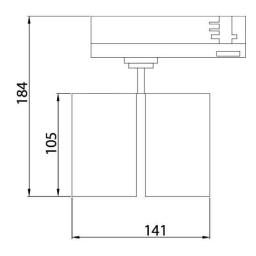

## **GAP D**

Lavov tracklight from the family GAP D with a power of 2x20Wand a optic distribution  $36^{\underline{o}}$  . With a total lumen output of 3600 lmand an efficiency of 90lmW. CCT 4000K. Manufactured in Die Cast Aluminum and finished in White colour. ON-OFF driver.

## **Scheme**

| Product                     | ·             |
|-----------------------------|---------------|
| Real power (W)              | 2x20          |
| Real luminous flux (Lm)     | 3600          |
| Luminous efficiency (Lm/W)  | 90            |
| Beam angle (º)              | <b>36</b> º   |
| Life time (h)               | 50000h L80B12 |
| IP                          | 20            |
| Electrical class insulation | Class II      |
| Operating temperature       | 15            |
| Colour                      | White         |
| Chip Brand                  | Philip        |
| Control gear included       | yes           |
| Control gear                | ON-OFF        |
| Colour temperature (K)      | 4000          |
| Colour consistency (SDCM)   | SDCM<3        |
| CRI                         | 90            |