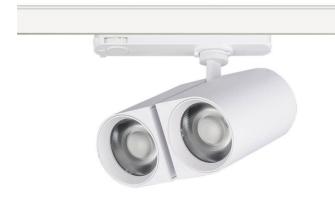

## **GAP D**

Lavov tracklight from the family GAP D with a power of 2x20Wand a optic distribution  $36^{\underline{o}}$  . With a total lumen output of 3600 lmand an efficiency of 90lmW. CCT 4000K. Manufactured in Die Cast Aluminum and finished in Black colour. ON-OFF driver.