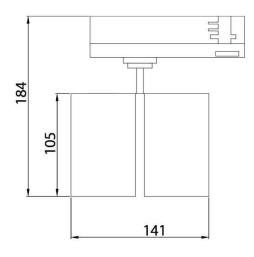

## **Scheme**

| Product                     |               |
|-----------------------------|---------------|
| Real power (W)              | 2x20          |
| Real luminous flux (Lm)     | 3600          |
| Luminous efficiency (Lm/W)  | 90            |
| Beam angle (º)              | 36º           |
| Life time (h)               | 50000h L80B12 |
| IP                          | 20            |
| Electrical class insulation | Class II      |
| Operating temperature       | 15            |
| Colour                      | Black         |
| Chip Brand                  | Philip        |
| Control gear included       | yes           |
| Control gear                | ON-OFF        |
| Colour temperature (K)      | 4000          |
| Colour consistency (SDCM)   | SDCM<3        |
| CRI                         | 90            |