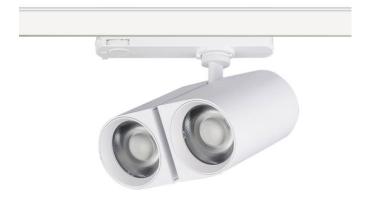

## GAP D

Lavov tracklight from the family GAP D with a power of 2x20W and a optic distribution  $36^{\circ}$ . With a total lumen output of 3600lm and an efficiency of 90lmW. CCT 4000K. Manufactured in Die Cast Aluminum and finished in White colour. DALI driver.