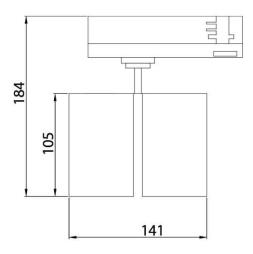

## Scheme

| 2x20          |
|---------------|
| 3600          |
| 90            |
| 36º           |
| 50000h L80B12 |
| 20            |
| Class II      |
| 15            |
| White         |
| Philip        |
| yes           |
| DALI          |
| 4000          |
| SDCM<3        |
| 90            |
|               |